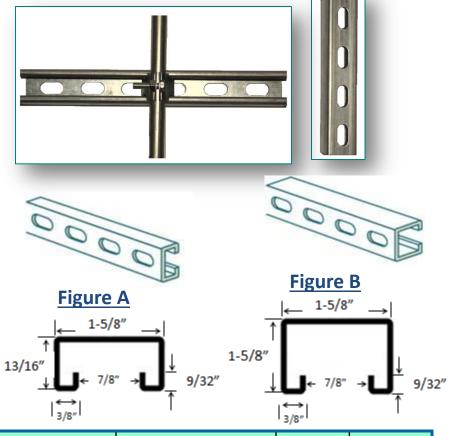

## **Strut Mounting Rail**

## **Construction:**

Made of carbon steel sheet according to ASTM A36, A575, A576, A635. Each rail is 10 feet long and comes with a hole semi-elongated.

Finish: Pre-Galvanized.

Available in other finishes: hot dipped galvanized and stainless steel (upon request).

a

n

| ARTMARK<br>Cat. No. | Dimensions<br>(") |        | Standard | Weight/<br>Bundle | Wall Thickness |     | Figure | Length<br>(Feet) |
|---------------------|-------------------|--------|----------|-------------------|----------------|-----|--------|------------------|
|                     | Width             | Height | (Bundle) | (Lbs)             | Ga             | mm  |        | (reet)           |
| ARTSTCH1316X15814   | 1-5/8             | 13/16  | 100      | 968               | 14             | 2.0 | А      | 10               |
| ARTSTCH158X15814    | 1-5/8             | 1-5/8  | 50       | 710               | 14             | 2.0 | В      | 10               |