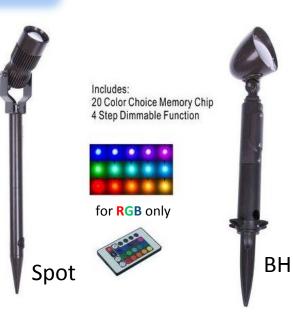

## **Applications:**

Ideal for outdoor use. Replace any existing 75 watt to 100 watt flood lights with 10 or 20 watts LED. Color (RGB) option. Also available in low volt. Best used as wall wash accent light, signage and typical landscape applications with beautiful lighting effect on plants and walls.

## Features & Benefits:

- > Excellent color consistence with high color rendering (CRI)
- > 20 color options with 4 stage dimming
- > Heat efficient drivers maintain cool operating temperatures.
- Adjustable height yard stake included.
- > 50,000 hour life leads to reduced maintenance costs.
- > Durable aluminum housing with powder-coated finish.
- High-impact Poly-carbonate lens.

## Landscape LED Lighting

| Ref. No.       | Description                                                   | Dimensions     | Weight   |
|----------------|---------------------------------------------------------------|----------------|----------|
| GFLS10WRGBBR   | 10W LED RGB (Spot) 100~277Vac Color Bronze                    | 6.3"X5.1"X2.8" | 2.5 Lbs. |
| GFLSL10WRGBBR  | 10W LED RGB (Spot) 12~24Vdc Color Bronze                      | 6.3"X5.1"X2.8" | 2.5 Lbs. |
| GFLS20WRGBBR   | 20W LED RGB (Spot) 100~277Vac Color Bronze                    | 6.3"X5.1"X2.8" | 2.5 Lbs. |
| GFLBH10W50BR   | 10W LED BULLET HEAD FLOOD 100~277Vac Color Bronze 4500k       | 5.1"x5.1"x6"   | 1.9 Lbs. |
| GFLBH10W60BR   | 10W LED BULLET HEAD FLOOD 100~277Vac Color Bronze 5600k       | 5.1"x5.1"x6"   | 1.9 Lbs. |
| GFLBHL10WRGBBR | 10W LED RGB BULLET HEAD FLOOD 12~24Vdc Color Bronze           | 5.1"x5.1"x6"   | 1.9 Lbs. |
| GFLBH10WRGBBR  | 10W LED RGB BULLET HEAD FLOOD 100~277Vac Color Bronze         | 5.1"x5.1"x6"   | 1.9 Lbs. |
| ARTBHC1045BRZ  | 10W LED BULLET HEAD FLOOD COMBO 100~277Vac Color Bronze 4500K | 5.1"x5.1"x6"   | 2.1 Lbs. |